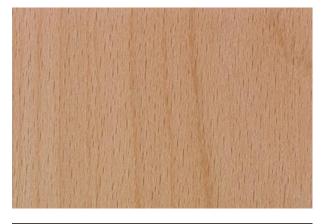

## Beech

Category: European Hardwoods

Botanical Name: Fagus Sylvatica

Origin: European

**Uses:** High class joinery, furniture, cabinetry, and boatbuilding

Density: 720 kg/m3

Colour: White or pale cream/brown

Grain: Straight

Texture: Fine and Even